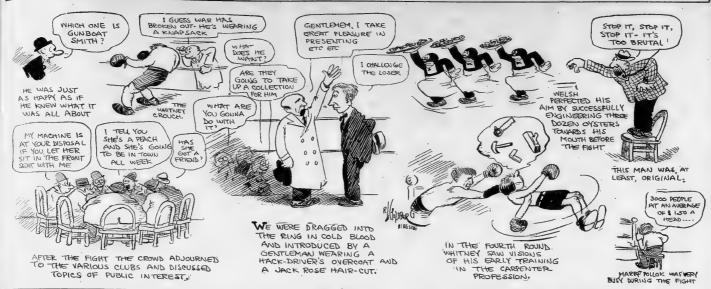

1912, covering 500 miles in 6 hours, 21 minutes and 6 seconds—an average of 78.72 miles per hour.

A crowd of 78,000 saw Dawson win the \$30,000 prize. Only ten of twenty-four that started were in at the finish, and four of the ten broke the old world's record like the role was before

Sporting records are often made and shattered in hort order, but Lewis 66 Ryc has the same choice flavor which gave it first place among good liquors arly half a century ago.

Rich, ripe and rare, with a mellow flavor acquired by a w, natural ripening process in evenly heated storehouses.

Case of Four Fall Quarta \$5.00-Express Prepaid .

THE STRAUSS PRITZ CO., Distillere, CINCINNATI

# Welsh, The Englishman, Is Easily Master of Frank Whitney

# HERE IS WHAT GOLDBERG LAMPED FROM THE RINGSIDE TUESDAY NIGHT



# Winner Over

tfied His Reputation Fully.
Whitney Gave Game Exhibition in Face of Odds

a sting when dise winatever, a
winatever,
when the property
and the same apstore the property
and the same apstore the property
and the same apstore the property
and the property and the property
and the property and the property
and the property and the property and the property
and the property and the property and the property
and the property and the property and the property and the property and the property and the property and the property and the property and the property and the property and the property and the property and the property and the property and the property and the property and the property and the property and the property and the property and the property and the property and