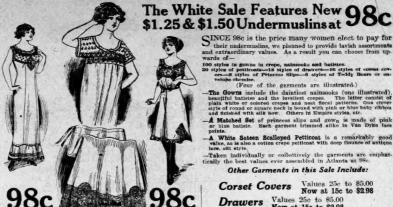

# SINCE 98c is the price many women elect to pay for their undermuslins, we planned to provide lavish assortments activactinary values. As a result you can choose from up-wards of—

wards of the control of the control

points.

A White Sateen Scalloped Petticoat is a remarkably good value, as is also a cotton creep petticoat with deep flournes of antique less, sitt style.

Taken individually or collectively the garments are emphatemally the best values ever assembled in Atlanta at 98c.

Other Garments in this Sale Include:

Corset Covers Values 25e to \$5.00 Now at 15c to \$2.98 Drawers Values 25c to \$5.00 Now at 15c to \$2.98 Gowns Values 50c to \$7.50 Now at 39c to \$5.00

Combinations Values 75c to \$3.50 Now at 49c to \$1.98 Petticoats Values 75c to \$5.00 Now at 49c to \$2.98

Teddy Bears Values \$1.25 to \$3.50 Now at 98c to \$1.98 Chemise Values 50c to \$1.50 Now at 39c to \$1.50 (Maskinwas

Save a Third to a Half in

The January Silk Sale