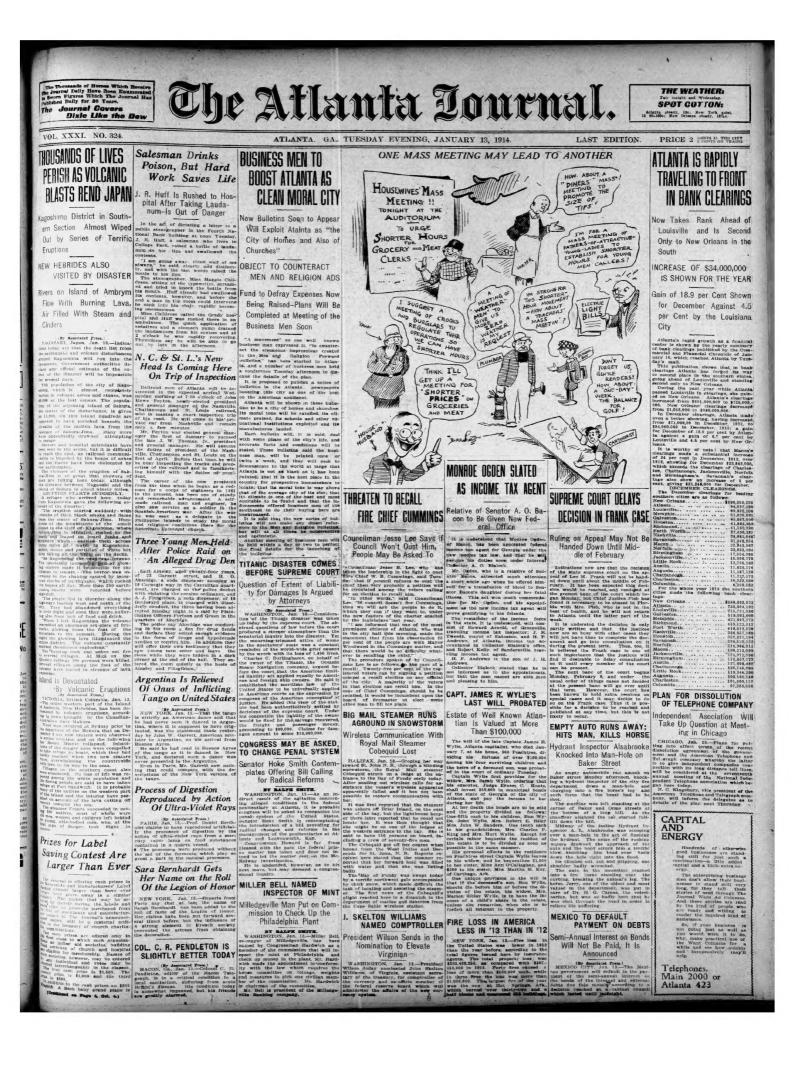

# THE ATLANTA JOURNAL. TUESDAY EVENING, JANUARY 13, 1914. <page-header><section-header><section-header><section-header><section-header><section-header><section-header><section-header><section-header><text><text><text><text><text><text><text><text><text><text><text><text><text><text><text><text><text><text><text><text><text><text><text><text><text><text> RITCHERS AND GROCERS MORE TOWNS URGE ATLANTA FOR BANK "LONE CITIZEN" LEE TO HOLD MEETING TONIGHT