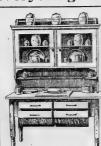

#### Never Again Will You Be Able to Buy Such Furniture AT THESE PRICES

You Can Save 25% to 50% on Every Purchase

\$60 to \$400 Dining Room Suits Now \$45 to \$295 | \$15 to \$78.50 Brass Beds \$35 to \$300 Bed Room Suits Now \$25 to \$210 | \$6.00 to \$25 Metal Beds \$27.50 to \$125 Parlor Suits Now \$19,50 to \$89.50 | \$27.50 to \$85 Chifforobes \$14 to \$95 Dressers \$18 to \$55 Chiffoniers \$30 to \$65 Davenports Now \$22 to \$45 | \$18 to \$40 Easy Chairs