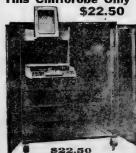

#### Never Again Will You Be Able to Buy Such Furniture AT THESE PRICES

You Can Save 25% to 50% on Every Purchase

\$60 to \$400 Dining Room Suits Now \$45 to \$295 | \$15 to \$78.50 Brass Beds \$35 to \$300 Bed Room Suits Now \$25 to \$210 | \$6.00 to \$25 Metal Beds \$27.50 to \$125 Parlor Suits Now \$19,50 to \$89.50 | \$27.50 to \$85 Chifforobes \$14 to \$95 Dressers \$18 to \$55 Chiffoniers \$30 to \$65 Davenports Now \$22 to \$45 | \$18 to \$40 Easy Chairs