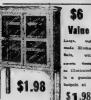

#### Never Again Will You Be Able to Buy Such Furniture AT THESE PRICES

You Can Save 25% to 50% on Every Purchase

\$60 to \$400 Dining Room Suits Now \$45 to \$295 | \$15 to \$78.50 Brass Beds \$35 to \$300 Bed Room Suits Now \$25 to \$210 | \$6.00 to \$25 Metal Beds \$27.50 to \$125 Parlor Suits Now \$19,50 to \$89.50 | \$27.50 to \$85 Chifforobes \$14 to \$95 Dressers \$18 to \$55 Chiffoniers \$30 to \$65 Davenports Now \$22 to \$45 | \$18 to \$40 Easy Chairs