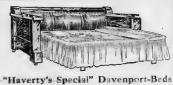

#### Never Again Will You Be Able to Buy Such Furniture AT THESE PRICES

You Can Save 25% to 50% on Every Purchase

\$60 to \$400 Dining Room Suits Now \$45 to \$295 | \$15 to \$78.50 Brass Beds \$35 to \$300 Bed Room Suits Now \$25 to \$210 | \$6.00 to \$25 Metal Beds \$27.50 to \$125 Parlor Suits Now \$19,50 to \$89.50 | \$27.50 to \$85 Chifforobes \$14 to \$95 Dressers \$18 to \$55 Chiffoniers \$30 to \$65 Davenports Now \$22 to \$45 | \$18 to \$40 Easy Chairs