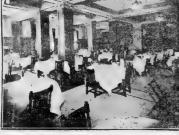

J. P. BILLUPS, Genl. Pass. As

The regrading of Whitehall Street will necessitate the COMPLETE REMODELING of our store, and our tremendous stock of elegant GRAND RAPIDS FURNITURE must be sold within the next 30 DAYS. Our floors are filled with the handsomest Furniture ever put out by the WORLD'S LEADING MAN-UFACTURERS. There is not an old or shopworn plece in our entire store; and we could not afford to slash prices, as we have done, except that the goods MUST be sold in order to prepare for remodeling. This is not an "odds-and-ends sale" but a genuine SACRIFICE of elegant new Furniture. You can buy an entire outfit for your home, a suit for any room, or a single piece. But whatever you DO buy, you will get at the lowest possible price that good Furniture has ever been sold at,ANY-WHERE in the South. This is truly the opportunity of a lifetime. Come, and come EARLY. Hundreds will be here early tomorrow morning to get the best bargains; but there will be an extra force of salesmen ready to serve you. Everything is marked in plain figures. The sidewalk is still in good condition, and you will suffer no inconvenience in getting here—But you'd better come EARLY. \$15 DINING TABLE Extension ONLY \$9.95

EVERYTHING must go.

This is an EXCEPTIONALLY handsome piece, and will be an ornament to the most luxuriously furnished

We have other styles and finishes at the following prices:

OTHER BARGAINS IN BUFFETS:

#### Never Again Will You Be Able to Buy Such Furniture AT THESE PRICES

You Can Save 25% to 50% on Every Purchase

\$60 to \$400 Dining Room Suits Now \$45 to \$295 | \$15 to \$78.50 Brass Beds \$35 to \$300 Bed Room Suits Now \$25 to \$210 | \$6.00 to \$25 Metal Beds \$27.50 to \$125 Parlor Suits Now \$19,50 to \$89.50 | \$27.50 to \$85 Chifforobes \$14 to \$95 Dressers \$18 to \$55 Chiffoniers \$30 to \$65 Davenports Now \$22 to \$45 | \$18 to \$40 Easy Chairs