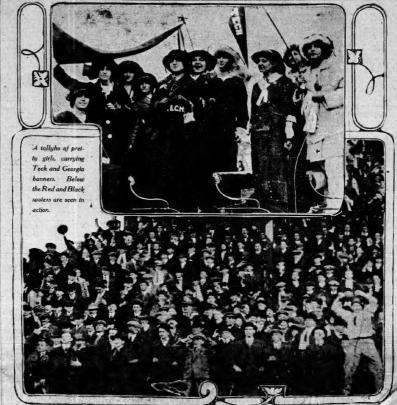

#### AT GEORGIA-TECH FOOTBALL GAME SATURDAY AFTERNOON

#### Tech-Georgia Crowd Was Biggest Ever in Atlanta

Brother-in-Law Said to Be Last Person Seen With Slain Woman Slain Woman Last Person Seen With Slain Woman Slain Woman Last Person Seen With Slain Woman Last Person Seen Woman Last Person S