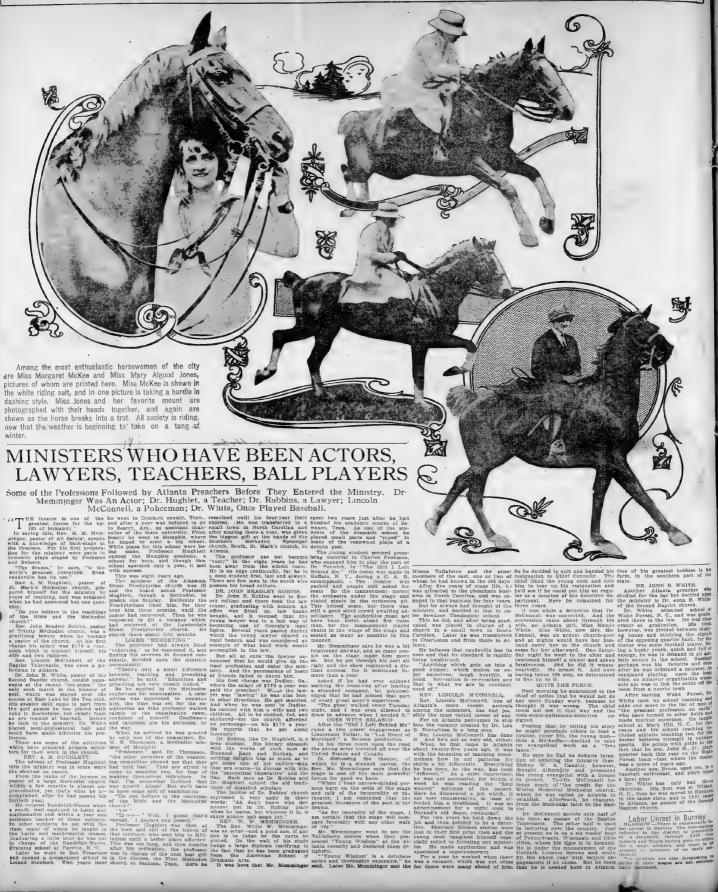

Estate Auctioneer
429 Grant Bldg.

MAGAZINE

VOL. XXXI. NO. 266.

# The Atlanta Iournal.

City Life Section, Fashions and Fads, Fiction and Humor

ATLANTA, GA., SUNDAY MORNING, NOVEMBER 16, 1913.

PRICE FIVE CENTS.











MR.AND MRS. VERNOH CASTLE, ORIGINATORS OF THE CASTLE WALK.







# MERICANS work too much and complete, and was little less decided should aid them more. MERICANS work too much and complete, and was little less decided should aid them more. "In Parls," caplained Made of the complete of the view of the wild of a man who has but a first diagnet of the postagraph of

Madame Carla Dogmar Opera singer believes that

Americans, as a race, have too

#### FILIPINO CHILDREN ARE SOLD FOR 30 TO 200 PESOS APIECE

#### "BOOTS AND SADDLES FOR SOCIETY ON THESE BRISK NOVEMBER DAYS



LAWYERS, TEACHERS, BALL PLAYERS

#### To Our Women Readers:

THIS SECTION is so arranged that you can easily preserve all four of The Journal's famous Women's Pages.

Woman's Home and Fashion Section

# The Atlanta Iournal.

Marion Harland, Mrs. Symes and Latest French Styles

VOL. XXXI. NO. 266,

ATY 'NTA, GA., SUNDAY MORNING, NOVEMBER 16, 1913.

PRICE FIVE CENTS.

#### THE NEW HIGH-COLLARED BLOUSE



The some of the some solution is a modela that have given the fashion ministrate case for mine-solution and the solution ministration of the fashion ministration of the solution ministration of the solution of the solution

All materials are used in these latest sould be viewed and chief the country of t

The state of decide, mandom, Parilla 18 to the took there is shown the see shown the