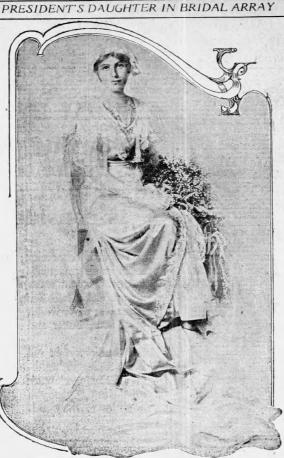

will with the second se

Thanksgiving at Country Club The control of the country could mines split by club withes to as-nonces split by club withes to as-bancheon served to the members and friends who will spend the day on the gord who will spend the day on the gord inits, and this feature of Thurs-wenience.

Box Party to Mrs. Jones

nt Environments caracteristics were defined to the second second second second Durant The Las table in the dis-trong second to the second sec

Miss Daniel J. E. Spurlock entertained a Tuesday afternoon in honor of ister. Miss Mary Daniel, who ng to Mr. 8. H. Ware will be a sling (vest of next month house was decorated with cu-and emilax.

and smilax. Spurlock received her guests is a draped gown of black velvet d in fur. Daniel was attractive in a bro-crepe.



MRS. PRANCIS BOWRES SATES. The wedding gown is made of justicular white sailing activity dramped affiring mod with real lace, the folds be in place with charters of crange, bloweness. The buddle is enhyroldred in cranse bloweness design, which cult open neck and extends down the side of the skirt. The sleeves are also fhished off with the same design which fails a deer frill of the lace. The train is in the court style, cut agarse. The full length will so tulle. The head arrangement is in the buddh cap style, the same lace being im as is used on the grown, and is apryaed with course blowers. trimmed with real lace, the folds being heid orange blossom design, which outlines the o finished off with the same design from

<text><text><text><text><text><text><text><text><text><text><text><tex