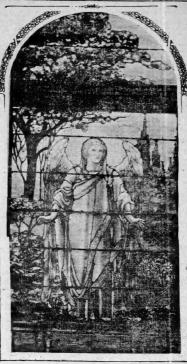

### Y TRAINING SCHOOL IS URGED FOR NEGROES

Pastor Says Night and High Schools Are Needed Too

We need more buildings and bet-

The abolition of the double son-in injustice to teacher and pupil

Beautiful Memorial Window Designed as Tribute to Mrs. Maggie Berry McBurney

and the North Avenue Presbyterish church.

In the North Avenue Presbyterish church.

In magnificant tree is pictured, whose agreement tree is a pictured, whose a magnificant tree is pictured, whose is pictured in the magnificant tree is not magnificant tree is pictured, whose is pictured in continuous proposition of the magnificant tree is not tree in the magnificant tree is not the magnificant tree is not the magnificant tree is not tree is not tree in the magnificant tree is not tree in the magnificant tree is not tree in the magnificant tree is not tree is not tree is not tree in the magnificant tree is not tree is not tree in the magnificant tree is not tre