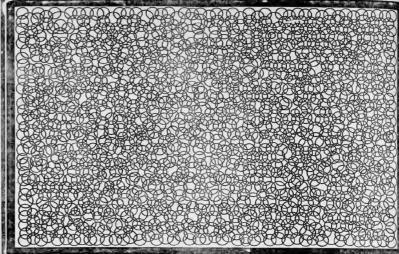

# \$2,200.00 Puzzle Contest \$500 in Gold

The Atlanta Journal Solving This Problem. Both Old and New Subscribers May Enter.

Note Carefully the Plan of THE CIRCLE PUZZLE

Note Carefully DIVIDEND PRIZES Make Them Worth What You Please

THE PROBLEM

The problem is to count the circles. Every circle is complete and intersects or touches one or more other circles. There are no parts of circles or shams or deceptions of any sort in the puzzle. In the event that no one counts the exact number the prizes will be awarded for the nearest correct solutions. Accuracy and patience are the main requisites for arriving at the correct or nearest correct count. Those who display these qualifications to the best advantage will solve the puzzle best.

HOW TO ENTER to state of the states of some control of the states of the sta

DECIDING TIES

THE PRIZE LIST
FIRST PRIZE—\$200 in Gold, to which will be added 50 times the amount paid by the subscriber with the winning solution.
prize may be worth \$500.
SECOND PRIZE—\$100 in Gold, to which will be added 30 times the amount paid by the subscriber with the winning solution.
prize may be worth \$280.
The following table shows what the first and second prizes will be worth, including dividends according to amounts on sat