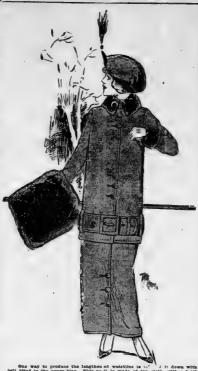

#### TAN CLOTH AND SEALSKIN

One way to produce the lengthened waistline is it." beit fitted to the upper hips. This su it is made of tan elebit and seelskin collar and outs.

Pretty Birthday Party

Just Mrs. J. P. R. Alian.