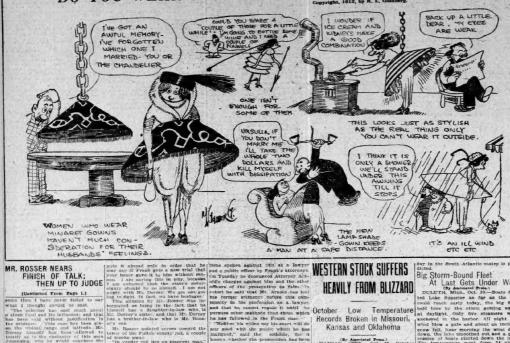

### MR. ROSSER NEARS FINISH OF TALK: THEN UP TO JUDGE

udge Roan is Expected to Take Case Under Consideration and Withhold Decision Until Saturday, Perhaps

ROSSER ATTACKS HENSLEE AND DERIDES MR. DORSEY

God Deliver Me From Such Sympathyl" He Exclaims, of Emotion Shown by Juror and the Solicitor General